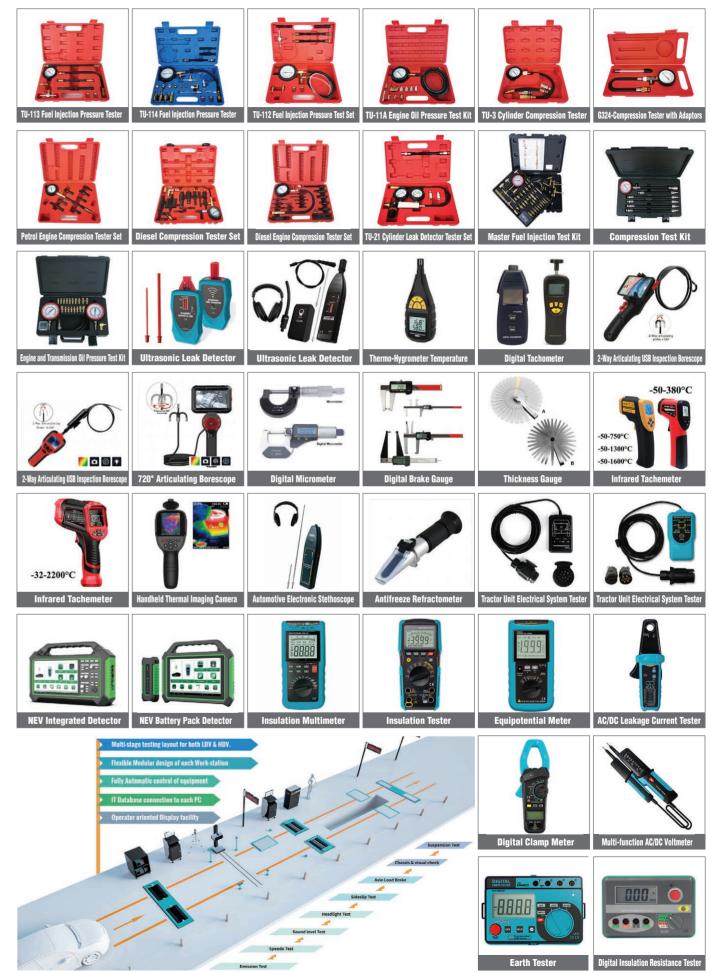

#### Auto Testing Tools & Equipment

#### **Auto Testing Tools & Equipment**

WSINT