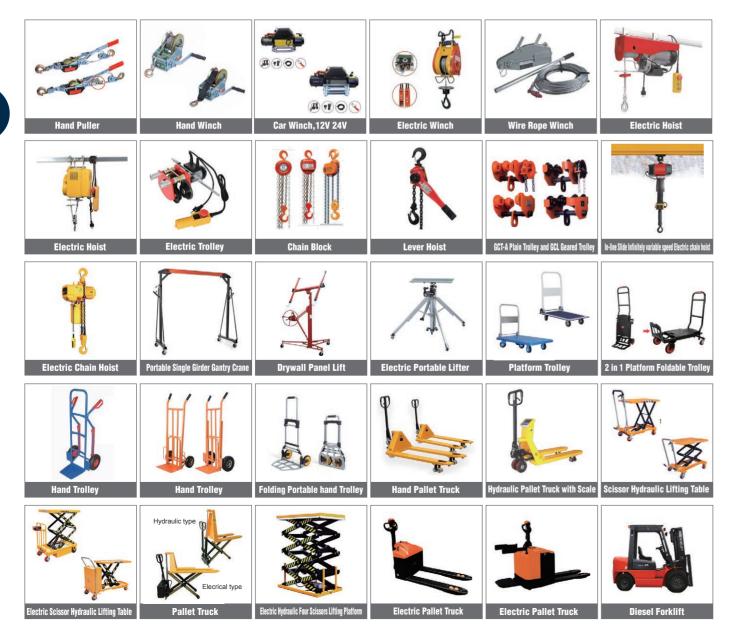

et | 12Pcs Air Bag Removal Tool Set                | The Simple Removal Of<br>Pulley Wheels And Wiper Arms | 13PCS Harmonic Balancer Puller Kit            | Steering Wheel Puller Set          | 7Pcs Windscreen Removal Tool Kit          |
| 13PCS Oil Screws Socket Set         | 21Pcs Oil Screws Socket Set(1/2")             | 21Pcs Oil Screws Socket Set(3/8")                     | Dashboard Service Tool Kit                    | 25PCS Terminal Release Tool Set    | 38Pcs Brush Assortment                    |

#### **General Tools & Tool Cabinet**

#### **General Tools & Tool Cabinet**





WSINT



#### **General Tools & Tool Cabinet**



#### **General Tools & Tool Cabinet**



WSAT

#### **General Tools & Tool Cabinet**





## *WS*&T /

WSINT

## Puller, Winch, Chain Block & Pallet Truck





## **WSINT /** Trailer & Vehicle Accessories



# Metal Tools & Equipment



### **Metal Tools & Equipment**