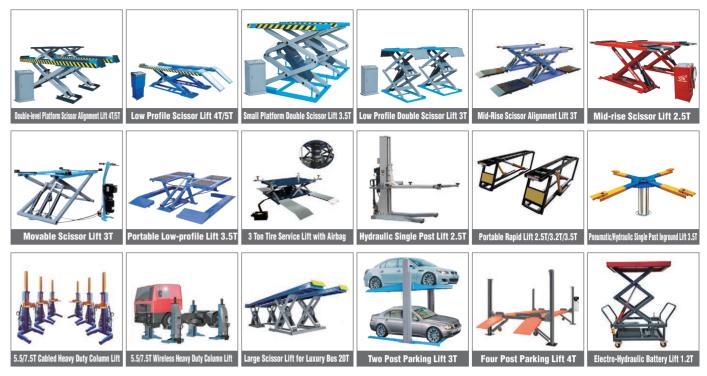

inh Posit 2T Foldable Shop Crane 0.5T Clutch Jack Heavy Duty Shop Crane,2T Electric Truck Crane 500kgs Folding Heavy Duty Shop Crane, 0.5T-2T low position tra sion 2ton eavy Duty Shop Crane for Pallet,0.5-2T gine Support,1000lbs,12<u>50lbs</u> Engine Stand W/Turbine,100 Load Lever,750lbs,1000lbs,2000lbs,4000lb Engine Support,2000lbs

Shop press W/Air/Hydraulic Pump.30T.40T.50T Engine Stand with Oil Pan 750lbs Heavy Duty Engine Stand 1000KGS W/Turbine Shop press,12T,20T,30T Shop press With Gauge,12/20T Shop press W/Square Pump,30T,40T,50T



#### **Hydraulic Tools & Equipment**





#### Auto Testing Tools & Equipment



#### **Auto Testing Tools & Equipment**



WSINT



#### **Battery Tester & Charger**





## Tire Changer & Wheel Balancer & Tire Repairing Tools

#### **Auto Lift**









WSAT



#### **Grease and Oil Items & Vehicle Maintenance**

#### **Grease and Oil Items & Vehicle Maintenance**





**W.5**/@T

WINSEN AUTO TOOLS & FOL



### Auto Body Shaping Machine & Tools

### Auto Polishing & Spray Booth & Washing







#### WSAT / Auto Polishing & Spray Booth & Washing

#### **Professional Equipment & Repairing Tools**





WINSEN AUTO TOOLS & EQUIPMENTS

# *W.S* 💦 🔑

### **Professional Equipment & Repairing Tools**







| WINSEN AUTO TOOLS & EQUIPMENT       | S                                             |                                                       |                                               |                                    |                                           |
|-------------------------------------|------------------------------