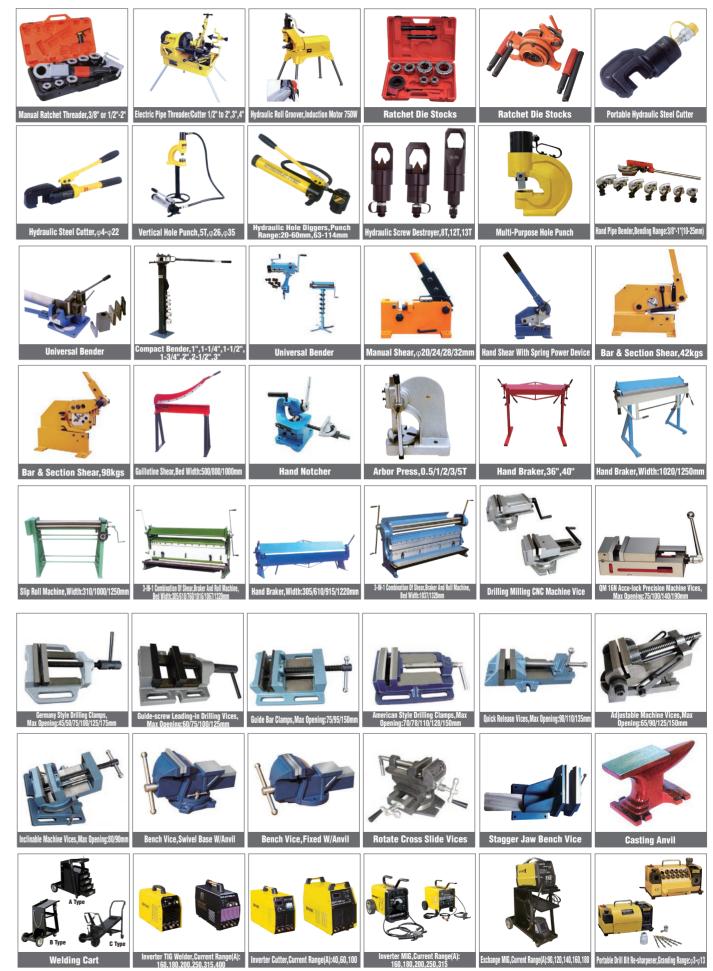

Harmonic Balancer Puller Kit            | Steering Wheel Puller Set          | 7Pcs Windscreen Removal Tool Kit          |
| 13PCS Oil Screws Socket Set         | 21Pcs Oil Screws Socket Set(1/2")             | 21Pcs Oil Screws Socket Set(3/8")                     | Dashboard Service Tool Kit                    | 25PCS Terminal Release Tool Set    | 38Pcs Brush Assortment                    |

#### **General Tools & Tool Cabinet**

#### **General Tools & Tool Cabinet**





WSINT



#### **General Tools & Tool Cabinet**



#### **General Tools & Tool Cabinet**



WSAT

#### **General Tools & Tool Cabinet**





## *WS*&T /

WSINT

## Puller, Winch, Chain Block & Pallet Truck





## **WSINT /** Trailer & Vehicle Accessories



# Metal Tools & Equipment



### **Metal Tools & Equipment**