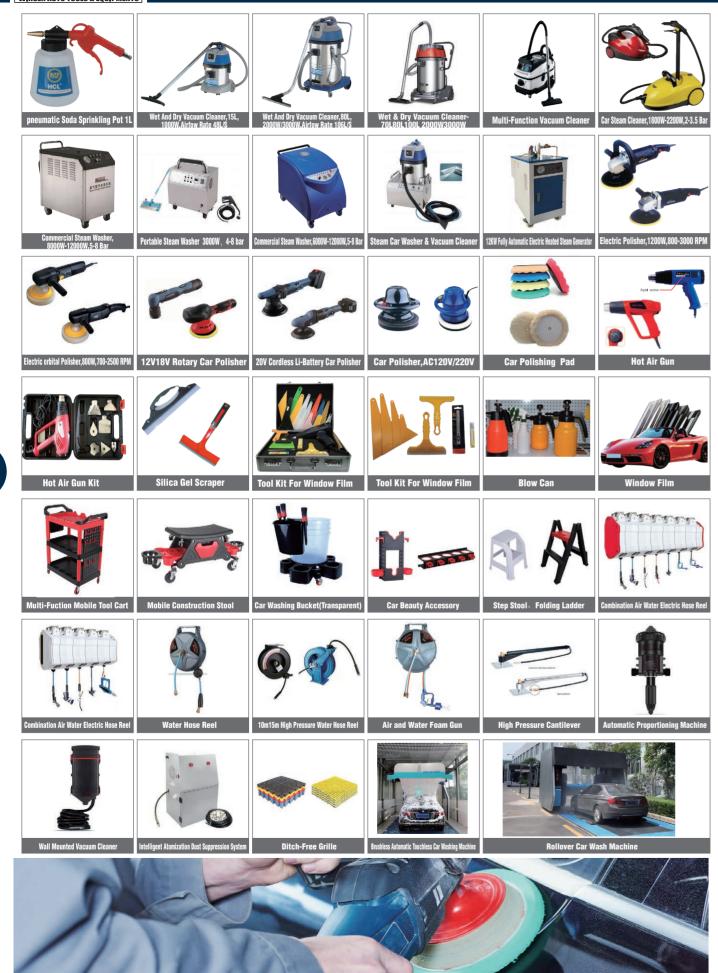

### Auto Polishing & Spray Booth & Washing

#### WSAT / Auto Polishing & Spray Booth & Washing