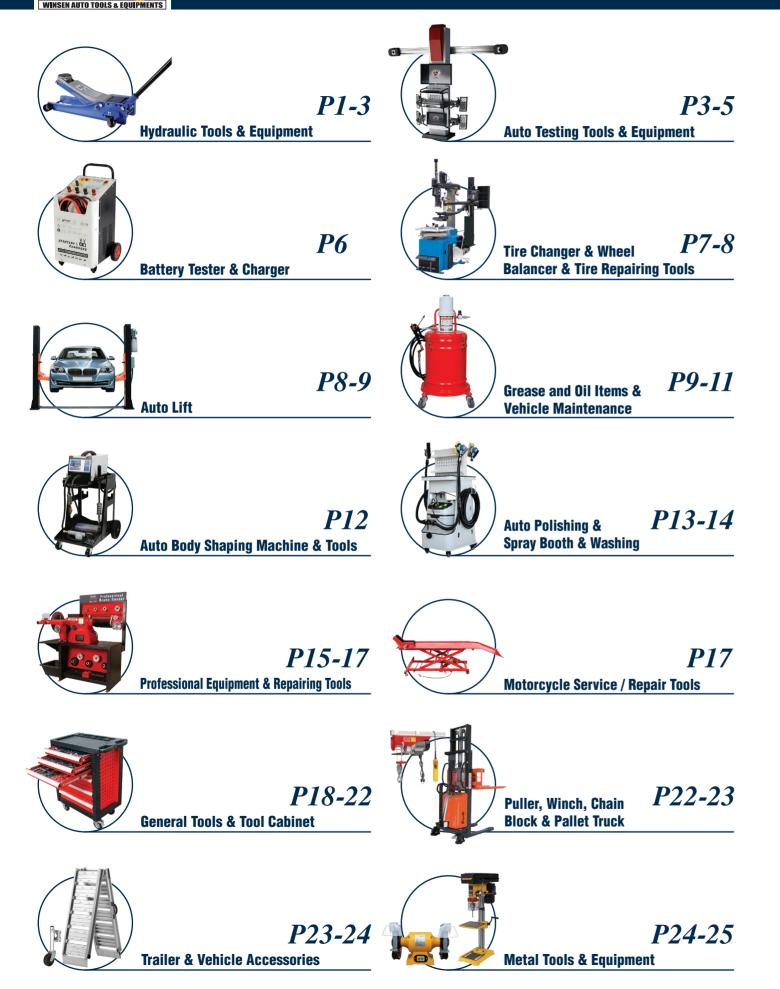

### Hydraulic Tools & Equipment

#### **Hydraulic Tools & Equipment**

#### Auto Testing Tools & Equipment

#### **Auto Testing Tools & Equipment**

WSINT

#### **Battery Tester & Charger**

## Tire Changer & Wheel Balancer & Tire Repairing Tools

#### **Auto Lift**

WSAT

#### **Grease and Oil Items & Vehicle Maintenance**

#### **Grease and Oil Items & Vehicle Maintenance**

**W.5**/@T

WINSEN AUTO TOOLS & FOL

### Auto Body Shaping Machine & Tools

### Auto Polishing & Spray Booth & Washing

#### WSAT / Auto Polishing & Spray Booth & Washing

#### **Professional Equipment & Repairing Tools**

WINSEN AUTO TOOLS & EQUIPMENTS

### **Professional Equipment & Repairing Tools**

| WINSEN AUTO TOOLS & EQUIPMENT       | S                                             |                                                       |                                               |                                    |                                           |
|-------------------------------------|-----------------------------------------------|-------------------------------------------------------|-----------------------------------------------|------------------------------------|-------------------------------------------|
| 10PCS Sensor Socket Set             | 4PCS Diesel Truck Injector Socket Set         | 21PCS Brake Caliper Wind Back Tool Kit                | 16PCS Universal Caliper Wind Back Tool Kit    | 131PCS Thread Repair Set           | 27PCS Universal Press And Pull Sleeve Kit |
| Wheel Hub Bearing Tool For VW 82MM  | Universal Axle Slide Hammer Set               | Master Ball Joint Adapter Set                         | 21PCS Master Ball Joint Service Set           | Forged Coil Spring                 | Wishbone Suspension Spring Compressor     |
| Interchangeable Spring Compressor   | 23PCS Fwd Front Wheel Bearing Tool Kit        | 52PCS Bearing Removal Tool Set                        | 1/2"Dr 7PCS Wheel Bearing Lock Nut Socket Set | 9PCS 1/2"Drive Impact Bit Socket   | SAC Clutch Alignment Tool                 |
| Self Adjusting Clutch Tool Set      | 3PCS Magnetic Spark Plug Socket Set 16,188.21 | Ball Joint Puller                                     | Ball Joint Puller                             | Heavy Duty Ball Joint Puller       | Ball Joint Puller Euro Type               |
| Tie Rod End Puller                  | Pitman Arm Puller                             | 5PCS Ball Joint Separator Set                         | 5PCS Inner Bearing Pull                       | 3 Jaw Internal & External Pull Set | 12PCS Universal Pull Set                  |
| Bearing Separator                   | Y706 Bearing Separator Assembly Kit           | 17Pcs Oblique Type Of Forest Disassembly Tool Set     | CV Joint Removal Tool                         | Multi-Purpose Inner Tie Rod Tool   | Multi-Purpose Inner Tie Rod Tool          |
| Mercedes/BWM Fan Clutch Service Set | 12Pcs Air Bag Removal Tool Set                | The Simple Removal Of<br>Pulley Wheels And Wiper Arms | 13PCS Harmonic Balancer Puller Kit            | Steering Wheel Puller Set          | 7Pcs Windscreen Removal Tool Kit          |
| 13PCS Oil Screws Socket Set         | 21Pcs Oil Screws Socket Set(1/2")             | 21Pcs Oil Screws Socket Set(3/8")                     | Dashboard Service Tool Kit                    | 25PCS Terminal Release Tool Set    | 38Pcs Brush Assortment                    |

#### **General Tools & Tool Cabinet**

#### **General Tools & Tool Cabinet**

WSINT

#### **General Tools & Tool Cabinet**

WSAT

## Puller, Winch, Chain Block & Pallet Truck

## **WSINT /** Trailer & Vehicle Accessories

# Metal Tools & Equipment

### **Metal Tools & Equipment**