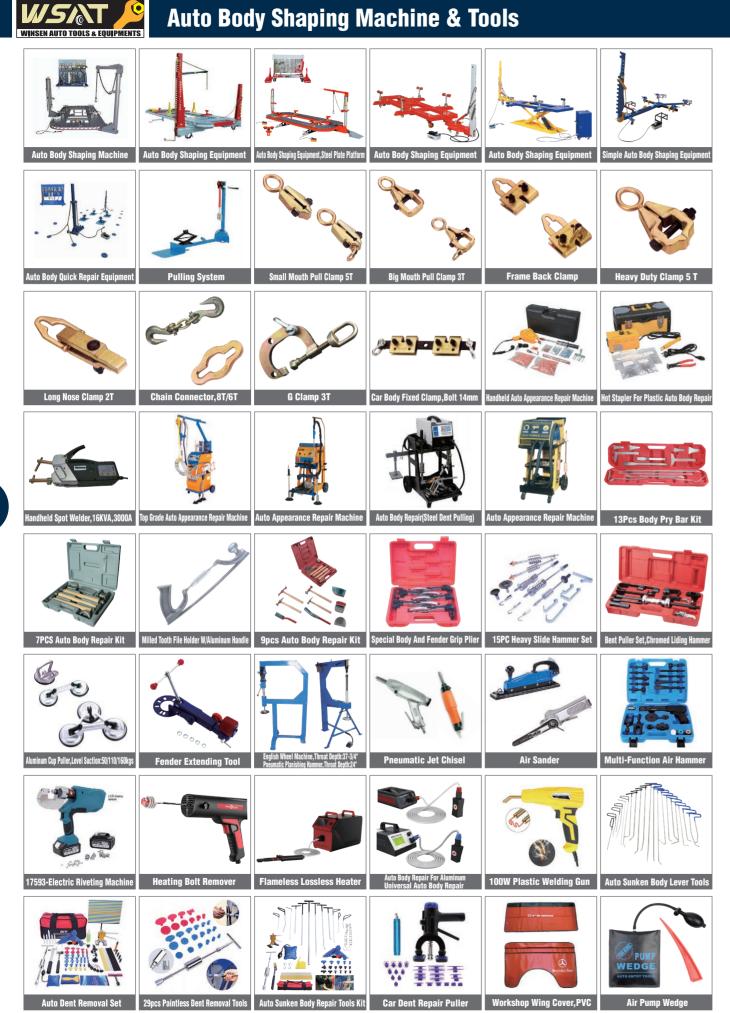

Engine Stand W/Turbine,100 Load Lever,750lbs,1000lbs,2000lbs,4000lb Engine Support,2000lbs

Shop press W/Air/Hydraulic Pump.30T.40T.50T Engine Stand with Oil Pan 750lbs Heavy Duty Engine Stand 1000KGS W/Turbine Shop press,12T,20T,30T Shop press With Gauge,12/20T Shop press W/Square Pump,30T,40T,50T



#### **Hydraulic Tools & Equipment**





#### Auto Testing Tools & Equipment



#### **Auto Testing Tools & Equipment**



WSINT



#### **Battery Tester & Charger**





## Tire Changer & Wheel Balancer & Tire Repairing Tools

#### **Auto Lift**









WSAT



#### **Grease and Oil Items & Vehicle Maintenance**

#### **Grease and Oil Items & Vehicle Maintenance**





**W.5**/@T

WINSEN AUTO TOOLS & FOL



### Auto Body Shaping Machine & Tools

### Auto Polishing & Spray Booth & Washing







#### WSAT / Auto Polishing & Spray Booth & Washing

#### **Professional Equipment & Repairing Tools**





WINSEN AUTO TOOLS & EQUIPMENTS

# *W.S* 💦 🔑

### **Professional Equipment & Repairing Tools**







| WINSEN AUTO TOOLS & EQUIPMENT       | S                                             |                                                       |                                               |                                    |                                           |
|-------------------------------------|-----------------------------------------------|-------------------------------------------------------|-----------------------------------------------|------------------------------------|-------------------------------------------|
| 10PCS Sensor Socket Set             |