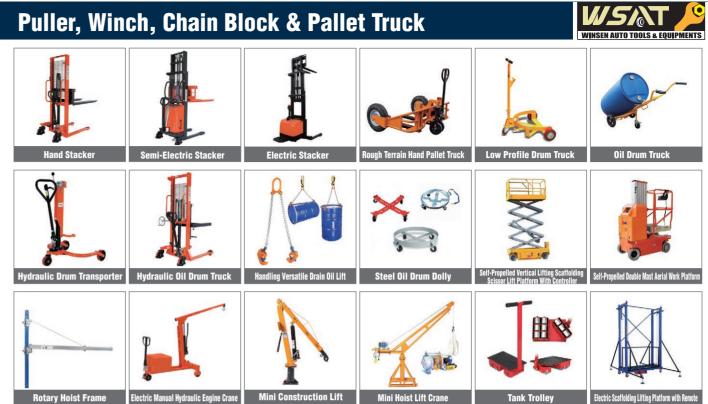

se Inner Tie Rod Tool          |
| Mercedes/BWM Fan Clutch Service Set | 12Pcs Air Bag Removal Tool Set                | The Simple Removal Of<br>Pulley Wheels And Wiper Arms | 13PCS Harmonic Balancer Puller Kit            | Steering Wheel Puller Set          | 7Pcs Windscreen Removal Tool Kit          |
| 13PCS Oil Screws Socket Set         | 21Pcs Oil Screws Socket Set(1/2")             | 21Pcs Oil Screws Socket Set(3/8")                     | Dashboard Service Tool Kit                    | 25PCS Terminal Release Tool Set    | 38Pcs Brush Assortment                    |

#### **General Tools & Tool Cabinet**

#### **General Tools & Tool Cabinet**





WSINT



#### **General Tools & Tool Cabinet**



#### **General Tools & Tool Cabinet**



WSAT

#### **General Tools & Tool Cabinet**





## *WS*&T /

WSINT

## Puller, Winch, Chain Block & Pallet Truck





## **WSINT /** Trailer & Vehicle Accessories



# Metal Tools & Equipment



### **Metal Tools & Equipment**