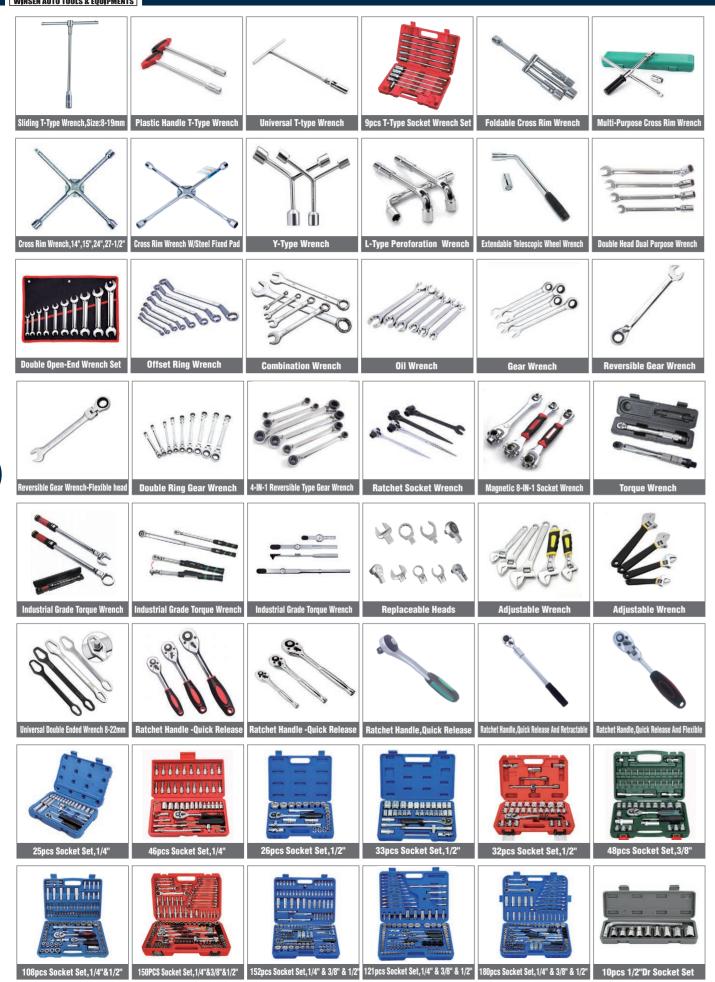

que Type Of Forest Disassembly Tool Set     | CV Joint Removal Tool                         | Multi-Purpose Inner Tie Rod Tool   | Multi-Purpose Inner Tie Rod Tool          |
| Mercedes/BWM Fan Clutch Service Set | 12Pcs Air Bag Removal Tool Set                | The Simple Removal Of<br>Pulley Wheels And Wiper Arms | 13PCS Harmonic Balancer Puller Kit            | Steering Wheel Puller Set          | 7Pcs Windscreen Removal Tool Kit          |
| 13PCS Oil Screws Socket Set         | 21Pcs Oil Screws Socket Set(1/2")             | 21Pcs Oil Screws Socket Set(3/8")                     | Dashboard Service Tool Kit                    | 25PCS Terminal Release Tool Set    | 38Pcs Brush Assortment                    |

#### **General Tools & Tool Cabinet**

#### **General Tools & Tool Cabinet**





WSINT



#### **General Tools & Tool Cabinet**



#### **General Tools & Tool Cabinet**



WSAT

#### **General Tools & Tool Cabinet**





## *WS*&T /

WSINT

## Puller, Winch, Chain Block & Pallet Truck





## **WSINT /** Trailer & Vehicle Accessories



# Metal Tools & Equipment



### **Metal Tools & Equipment**