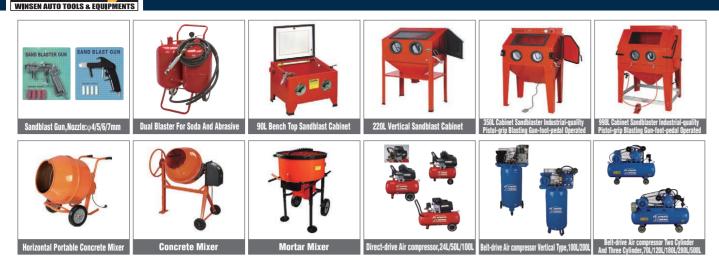

pose Inner Tie Rod Tool          |
| Mercedes/BWM Fan Clutch Service Set | 12Pcs Air Bag Removal Tool Set                | The Simple Removal Of<br>Pulley Wheels And Wiper Arms | 13PCS Harmonic Balancer Puller Kit            | Steering Wheel Puller Set          | 7Pcs Windscreen Removal Tool Kit          |
| 13PCS Oil Screws Socket Set         | 21Pcs Oil Screws Socket Set(1/2")             | 21Pcs Oil Screws Socket Set(3/8")                     | Dashboard Service Tool Kit                    | 25PCS Terminal Release Tool Set    | 38Pcs Brush Assortment                    |

#### **General Tools & Tool Cabinet**

#### **General Tools & Tool Cabinet**





WSINT



#### **General Tools & Tool Cabinet**



#### **General Tools & Tool Cabinet**



WSAT

#### **General Tools & Tool Cabinet**





## *WS*&T /

WSINT

## Puller, Winch, Chain Block & Pallet Truck





## **WSINT /** Trailer & Vehicle Accessories



# Metal Tools & Equipment



### **Metal Tools & Equipment**