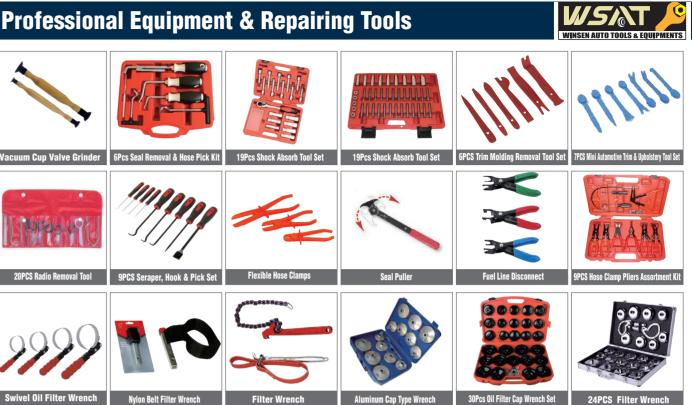

#### **Professional Equipment & Repairing Tools**

WINSEN AUTO TOOLS & EQUIPMENTS

### **Professional Equipment & Repairing Tools**

| WINSEN AUTO TOOLS & EQUIPMENT       | S                                             |                                                       |                                               |                                    |                                           |
|-------------------------------------|-----------------------------------------------|-------------------------------------------------------|-----------------------------------------------|------------------------------------|-------------------------------------------|
| 10PCS Sensor Socket Set             | 4PCS Diesel Truck Injector Socket Set         | 21PCS Brake Caliper Wind Back Tool Kit                | 16PCS Universal Caliper Wind Back Tool Kit    | 131PCS Thread Repair Set           | 27PCS Universal Press And Pull Sleeve Kit |
| Wheel Hub Bearing Tool For VW 82MM  | Universal Axle Slide Hammer Set               | Master Ball Joint Adapter Set                         | 21PCS Master Ball Joint Service Set           | Forged Coil Spring                 | Wishbone Suspension Spring Compressor     |
| Interchangeable Spring Compressor   | 23PCS Fwd Front Wheel Bearing Tool Kit        | 52PCS Bearing Removal Tool Set                        | 1/2"Dr 7PCS Wheel Bearing Lock Nut Socket Set | 9PCS 1/2"Drive Impact Bit Socket   | SAC Clutch Alignment Tool                 |
| Self Adjusting Clutch Tool Set      | 3PCS Magnetic Spark Plug Socket Set 16,188.21 | Ball Joint Puller                                     | Ball Joint Puller                             | Heavy Duty Ball Joint Puller       | Ball Joint Puller Euro Type               |
| Tie Rod End Puller                  | Pitman Arm Puller                             | 5PCS Ball Joint Separator Set                         | 5PCS Inner Bearing Pull                       | 3 Jaw Internal & External Pull Set | 12PCS Universal Pull Set                  |
| Bearing Separator                   | Y706 Bearing Separator Assembly Kit           | 17Pcs Oblique Type Of Forest Disassembly Tool Set     | CV Joint Removal Tool                         | Multi-Purpose Inner Tie Rod Tool   | Multi-Purpose Inner Tie Rod Tool          |
| Mercedes/BWM Fan Clutch Service Set | 12Pcs Air Bag Removal Tool Set                | The Simple Removal Of<br>Pulley Wheels And Wiper Arms | 13PCS Harmonic Balancer Puller Kit            | Steering Wheel Puller Set          | 7Pcs Windscreen Removal Tool Kit          |
| 13PCS Oil Screws Socket Set         | 21Pcs Oil Screws Socket Set(1/2")             | 21Pcs Oil Screws Socket Set(3/8")                     | Dashboard Service Tool Kit                    | 25PCS Terminal Release Tool Set    | 38Pcs Brush Assortment                    |