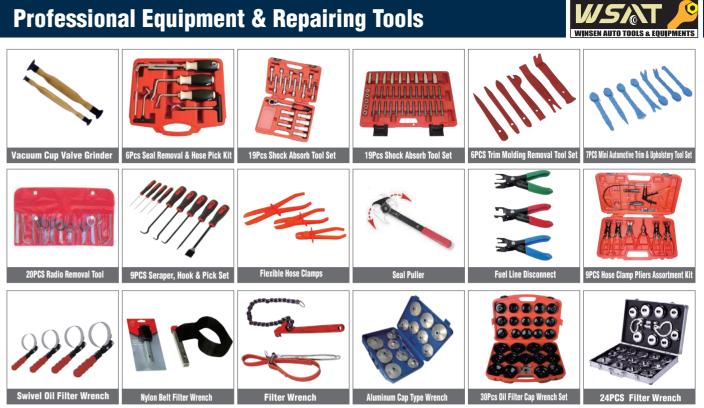

### **Professional Equipment & Repairing Tools**

| WINSEN AUTO TOOLS & EQUIPMENT       | S                                             |                                                       |                                               |                                    |                                           |
|-------------------------------------|-----------------------------------------------|-------------------------------------------------------|-----------------------------------------------|------------------------------------|-------------------------------------------|
| 10PCS Sensor Socket Set             | 4PCS Diesel Truck Injector Socket Set         | 21PCS Brake Caliper Wind Back Tool Kit                | 16PCS Universal Caliper Wind Back Tool Kit    | 131PCS Thread Repair Set           | 27PCS Universal Press And Pull Sleeve Kit |
| Wheel Hub Bearing Tool For VW 82MM  | Universal Axle Slide Hammer Set               | Master Ball Joint Adapter Set                         | 21PCS Master Ball Joint Service Set           | Forged Coil Spring                 | Wishbone Suspension Spring Compressor     |
| Interchangeable Spring Compressor   | 23PCS Fwd Front Wheel Bearing Tool Kit        | 52PCS Bearing Removal Tool Set                        | 1/2"Dr 7PCS Wheel Bearing Lock Nut Socket Set | 9PCS 1/2"Drive Impact Bit Socket   | SAC Clutch Alignment Tool                 |
| Self Adjusting Clutch Tool Set      | 3PCS Magnetic Spark Plug Socket Set 16,188.21 | Ball Joint Puller                                     | Ball Joint Puller                             | Heavy Duty Ball Joint Puller       | Ball Joint Puller Euro Type               |
| Tie Rod End Puller                  | Pitman Arm Puller                             | 5PCS Ball Joint Separator Set                         | 5PCS Inner Bearing Pull                       | 3 Jaw Internal & External Pull Set | 12PCS Universal Pull Set                  |
| Bearing Separator                   | Y706 Bearing Separator Assembly Kit           | 17Pcs Oblique Type Of Forest Disassembly Tool Set     | CV Joint Removal Tool                         | Multi-Purpose Inner Tie Rod Tool   | Multi-Purpose Inner Tie Rod Tool          |
| Mercedes/BWM Fan Clutch Service Set | 12Pcs Air Bag Removal Tool Set                | The Simple Removal Of<br>Pulley Wheels And Wiper Arms | 13PCS Harmonic Balancer Puller Kit            | Steering Wheel Puller Set          | 7Pcs Windscreen Removal Tool Kit          |
| 13PCS Oil Screws Socket Set         | 21Pcs Oil Screws Socket Set(1/2")             | 21Pcs Oil Screws Socket Set(3/8")                     | Dashboard Service Tool Kit                    | 25PCS Terminal Release Tool Set    | 38Pcs Brush Assortment                    |