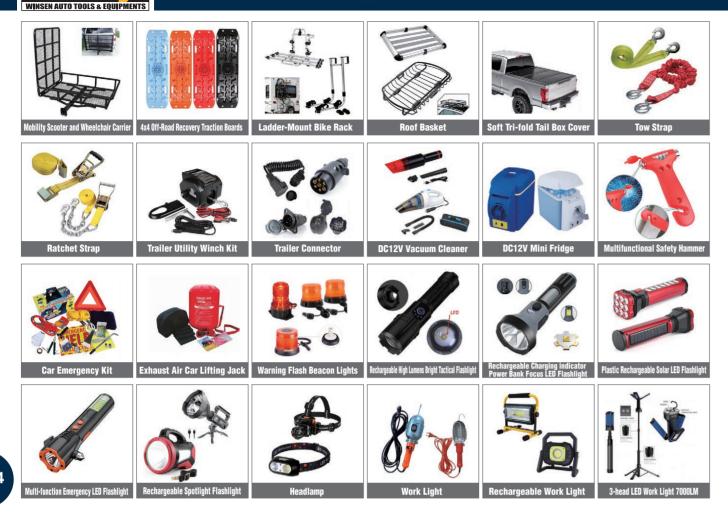

| The Simple Removal Of<br>Pulley Wheels And Wiper Arms | 13PCS Harmonic Balancer Puller Kit            | Steering Wheel Puller Set          | 7Pcs Windscreen Removal Tool Kit          |
| 13PCS Oil Screws Socket Set         | 21Pcs Oil Screws Socket Set(1/2")             | 21Pcs Oil Screws Socket Set(3/8")                     | Dashboard Service Tool Kit                    | 25PCS Terminal Release Tool Set    | 38Pcs Brush Assortment                    |

#### **General Tools & Tool Cabinet**

#### **General Tools & Tool Cabinet**





WSINT



#### **General Tools & Tool Cabinet**



#### **General Tools & Tool Cabinet**



WSAT

#### **General Tools & Tool Cabinet**





## *WS*&T /

WSINT

## Puller, Winch, Chain Block & Pallet Truck





## **WSINT /** Trailer & Vehicle Accessories



# Metal Tools & Equipment



### **Metal Tools & Equipment**