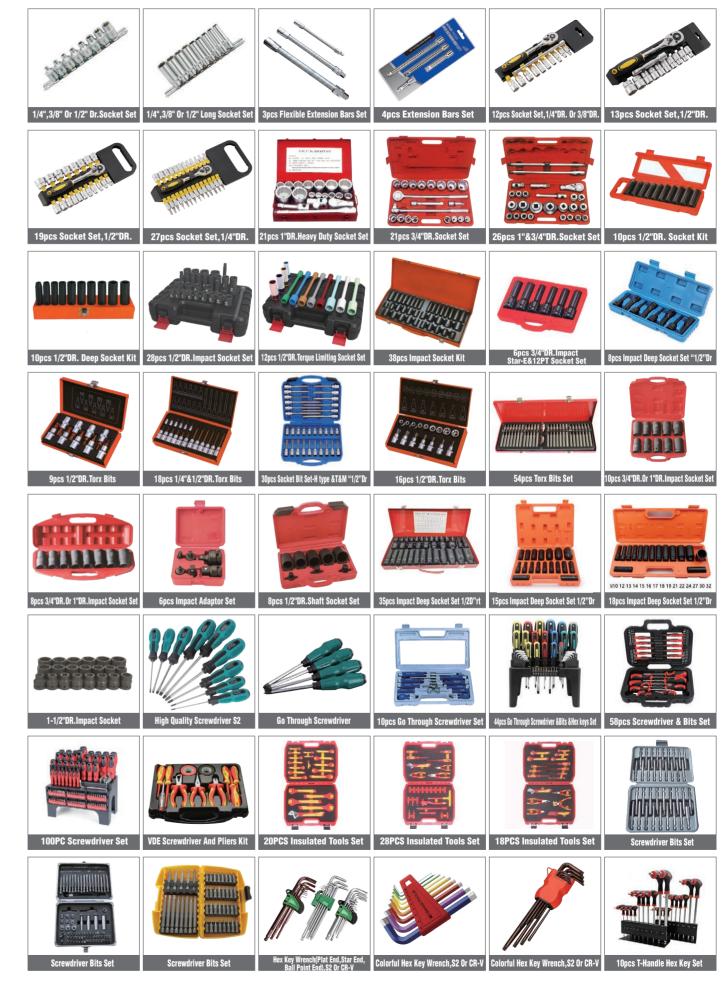

e Type Of Forest Disassembly Tool Set     | CV Joint Removal Tool                         | Multi-Purpose Inner Tie Rod Tool   | Multi-Purpose Inner Tie Rod Tool          |
| Mercedes/BWM Fan Clutch Service Set | 12Pcs Air Bag Removal Tool Set                | The Simple Removal Of<br>Pulley Wheels And Wiper Arms | 13PCS Harmonic Balancer Puller Kit            | Steering Wheel Puller Set          | 7Pcs Windscreen Removal Tool Kit          |
| 13PCS Oil Screws Socket Set         | 21Pcs Oil Screws Socket Set(1/2")             | 21Pcs Oil Screws Socket Set(3/8")                     | Dashboard Service Tool Kit                    | 25PCS Terminal Release Tool Set    | 38Pcs Brush Assortment                    |

#### **General Tools & Tool Cabinet**

#### **General Tools & Tool Cabinet**





WSINT



#### **General Tools & Tool Cabinet**



#### **General Tools & Tool Cabinet**



WSAT

#### **General Tools & Tool Cabinet**





## *WS*&T /

WSINT

## Puller, Winch, Chain Block & Pallet Truck





## **WSINT /** Trailer & Vehicle Accessories



# Metal Tools & Equipment



### **Metal Tools & Equipment**