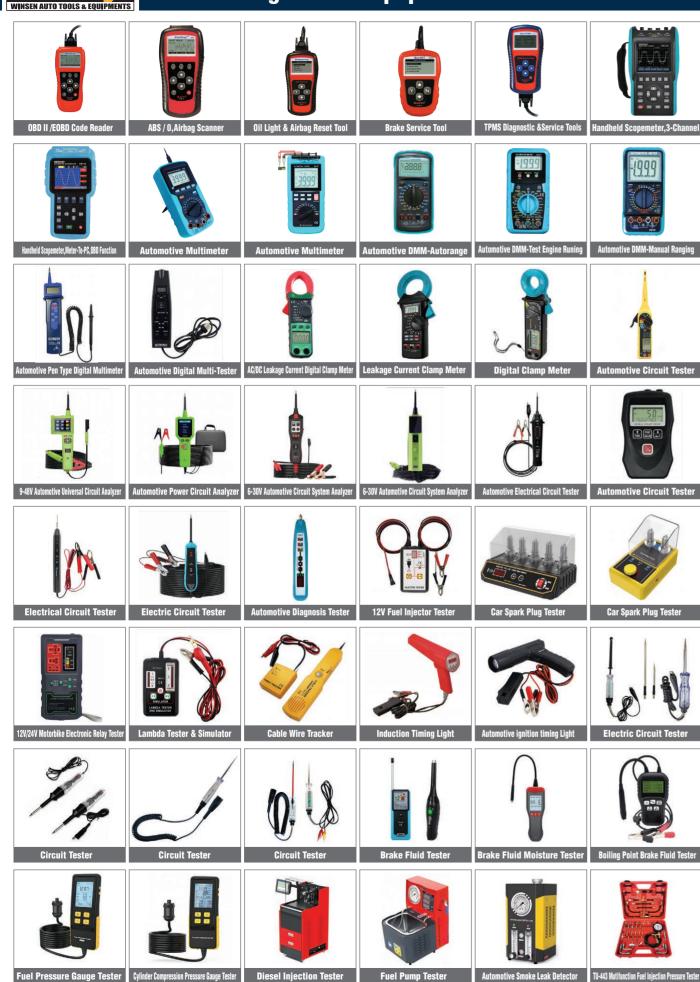

#### Auto Testing Tools & Equipment

#### **Auto Testing Tools & Equipment**

WSINT